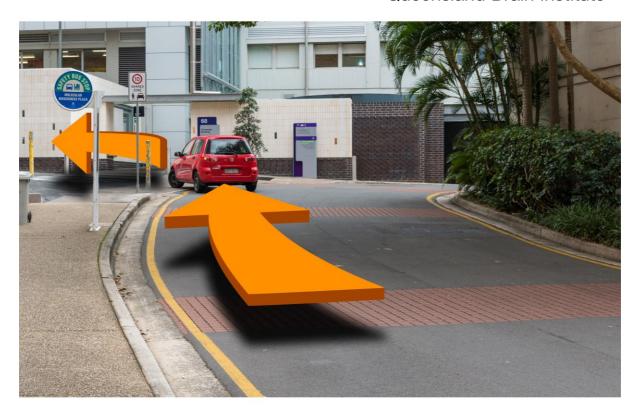

- 1. At the Carmody Rd roundabout take the second exit on to Upland Rd (the QBI building will be on your left).
- 2. Continue along Upland Road then turn left into Sir William Macgregor Drive
- 3. Take the first left on to College Rd
- 4. Turn left on to Cooper Rd.
- 5. Part way down Cooper Rd turn left after the emergency bus stop into the shared pedestrian/vehicle road.
- 6. Continue along for 100m, then veer to the left onto Research Rd. Please note: hard left will take you to a dead end
- 7. You carpark is situated on the right under the QBI building.