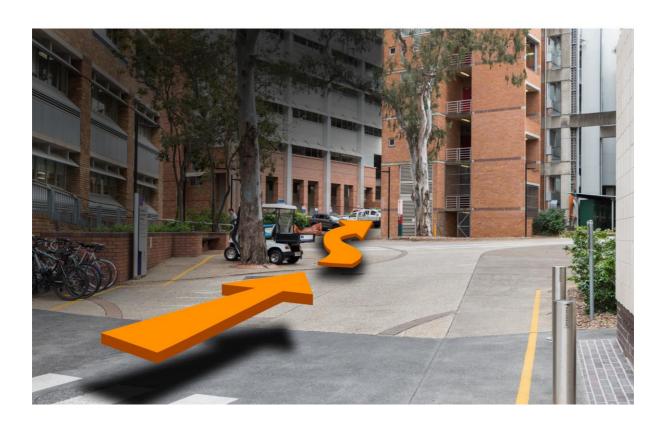

- 1. At the Carmody Rd roundabout take the second exit on to Upland Rd (the QBI building will be on your left).
- 2. Continue along Upland Road then turn left into Sir William Macgregor Drive
- 3. Take the first left on to College Rd
- 4. Turn left on to Cooper Rd.
- 5. Part way down Cooper Rd turn left after the emergency bus stop into the shared pedestrian/vehicle road.
- 6. Continue along for 100m, then veer to the left onto Research Rd. Please note: hard left will take you to a dead end
- 7. You carpark is situated on the right under the QBI building.