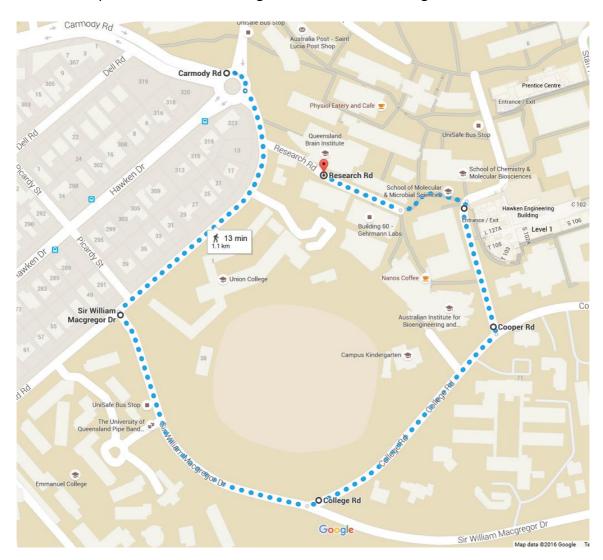

## **QBI Private Parking Instructions**

Available spaces are located on Research Rd, which runs alongside the Queensland Brain Institute. These parks can only be accessed when approaching from College Rd. Please follow the instructions below:

- 1. At the Carmody Rd roundabout take the second exit on to Upland Rd (the QBI building will be on your left).
- 2. Continue along Upland Road then turn left into Sir William Macgregor Drive
- 3. Take the first left on to College Rd
- 4. Turn left on to Cooper Rd.
- 5. Part way down Cooper Rd turn left after the emergency bus stop into the shared pedestrian/vehicle road.
- 6. Continue along for 100m, then veer to the left onto Research Rd. Please note: hard left will take you to a dead end
- 7. You carpark is situated on the right under the QBI building.